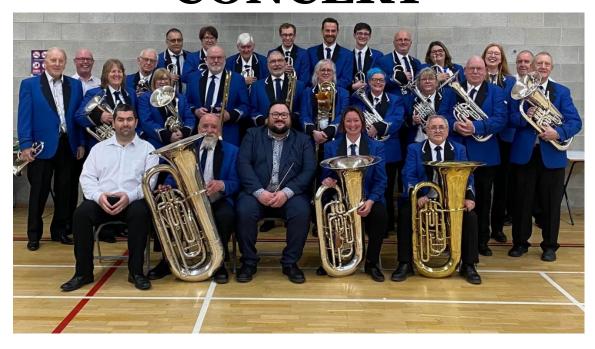

# THE CROFT SILVER BAND CONCERT

Enjoy an informal evening with the well-known Croft Silver Band. They will be playing favourites, from popular musicals and rousing pieces from the Last Night of the Proms.