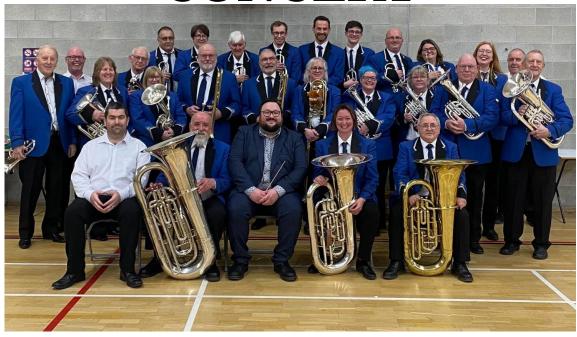

# THE CROFT SILVER BAND CONCERT

Enjoy an informal evening with the well-known Croft Silver Band. They will be playing favourites, from popular musicals and rousing pieces from the Last Night of the Proms.