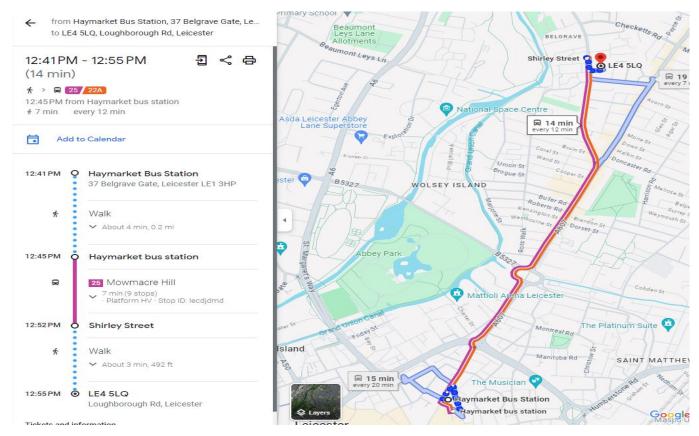

## **Bus Routes from Leicester City Centre**

From Haymarket Bus station: Every 12 Minutes

- Centre bus 22A Birstall – Stop at Shirley Street

- First 25 Mowacre Hill – Stop at shirley street

#### From St Margaret Bus station Every 20 mins Arriva 127 Bull Ring- stop at Shirley Street