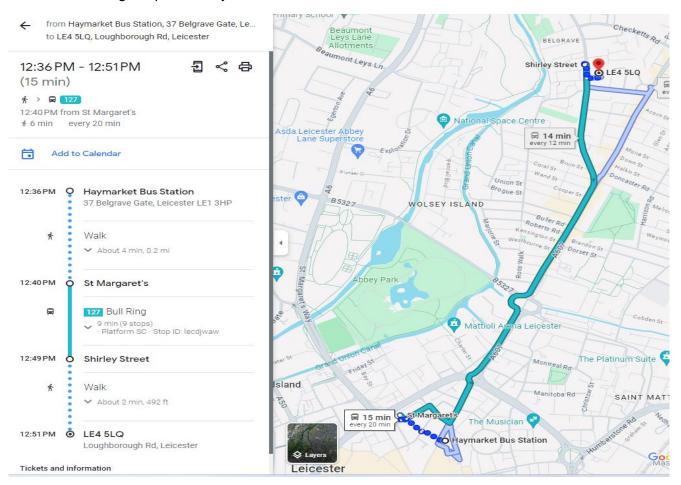

#### From St Margaret Bus station Every 20 mins Arriva 127 Bull Ring- stop at Shirley Street