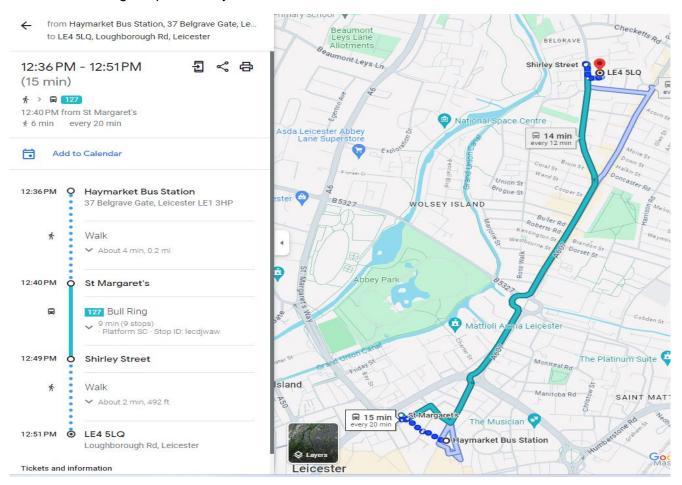

#### From St Margaret Bus station Every 20 mins Arriva 127 Bull Ring- stop at Shirley Street