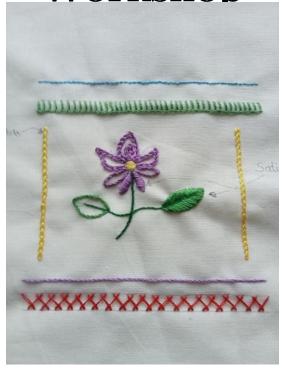

Art & Crafts Committee fundraising event

Beginners Embroidery Skills Workshop

Learn embroidery stitches to make a hanging sampler. Beginners or improvers welcome.

This is a fundraising event.

Art & Crafts Committee fundraising event

Beginners Embroidery Skills Workshop

Learn embroidery stitches to make a hanging sampler. Beginners or improvers welcome.