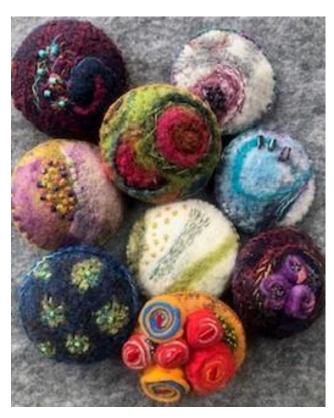

# **Dry Felting**

Create a designer dry felted and embellished brooch and further develop with embroidery and beads!