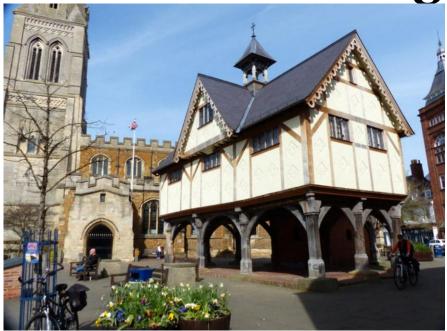

# Treasure Hunt in Market Harborough

Join us for a Treasure Hunt in Market Harborough, there will be clues for you to find on your way around the route. Teams can be up to 4 people, each WI can enter as many teams as they like. The route will involve stairs and walking.

#### Tuesday 8<sup>TH</sup> April 2025 1.30pm

£9 per person to include cream tea.

Meet at The Old Grammar School, The Square, Market Harborough LE16 7PA

If you would like to book for this event, please contact your WI secretary or email wihouse@lrfwi.org with a booking form and pay by BACS by 31st March 2025 Many events are often oversubscribed, book early to avoid disappointment.