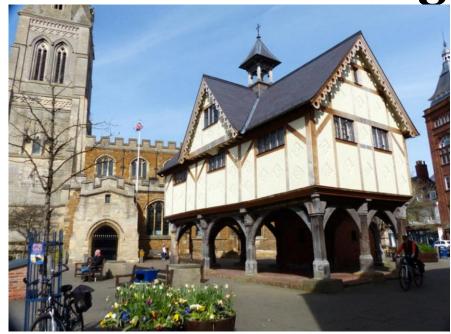

# Treasure Hunt in Market Harborough

Join us for a Treasure Hunt in Market Harborough, there will be clues for you to find on your way around the route. Teams can be up to 4 people, each WI can enter as many teams as they like. The route will involve stairs and walking.

#### Tuesday 8<sup>TH</sup> April 2025 1.30pm

£9 per person to include cream tea.

Meet at The Old Grammar School, The Square, Market Harborough LE16 7PA

If you would like to book for this event, please contact your WI secretary or email wihouse@lrfwi.org with a booking form and pay by BACS by 31<sup>st</sup> March 2025 Many events are often oversubscribed, book early to avoid disappointment.